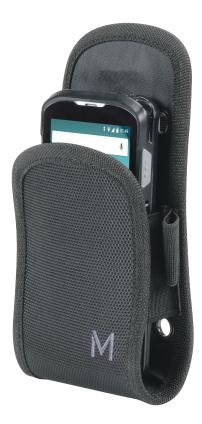

# REFUGE

MOBILIS holsters are associated with practicality, quality technical know-how and robustness.

With REFUGE, for each handheld device, tablet or smartphone, there is a holster that allows you to keep your device with you on the go.

## HOLSTER BASIC FOR HANDHELD DEVICE / SMARTPHONE

Size S Ref. 031008 Size M Ref. 031009

Size S : Weight : 100 g | Dimensions : 170 x 105 x 30 mm Size M : Weight : 112 g | Dimensions : 180 x 110 x 40 mm