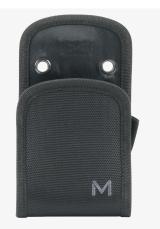

# REFUGE

MOBILIS holsters are associated with practicality, quality technical know-how and robustness.

With REFUGE, for each handheld device, tablet or smartphone, there is a holster that allows you to keep your device with you on the go.



## HOLSTER BASIC FOR HANDHELD DEVICE / SMARTPHONE

Size S Ref. 031008 Size M Ref. 031009



Size S : Weight : 100 g | Dimensions : 170 x 105 x 30 mm Size M : Weight : 112 g | Dimensions : 180 x 110 x 40 mm







# REFUGE

### HOLSTER BASIC FOR HANDHELD DEVICE / SMARTPHONE



#### INCLUDED ACCESSORIES

Belt loop





Pen holder



Pen not included

#### Forklift mount fixation



Plastic cable ties not included

Belt included (Max. length 137cm)

SIZE GUIDE

| Ref    | Product        | Device : maximum dimensions |
|--------|----------------|-----------------------------|
| 031008 | Holster Size S | 160 x 80 x 20 mm            |
|        |                |                             |
|        |                |                             |

| Ref    | Product        | Device : maximum dimensions |
|--------|----------------|-----------------------------|
| 031009 | Holster Size M | 180 x 90 x 30 mm            |

### SPECIFICATIONS

| Ref    | Product designation           | EAN Code      |