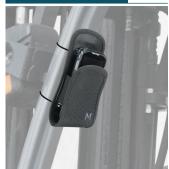

#### Forklift mount fixation

Plastic cable ties not included

Belt included (Max. length 137cm)

SIZE GUIDE

| Ref    | Product        | Device : maximum dimensions |
|--------|----------------|-----------------------------|
| 031008 | Holster Size S | 160 x 80 x 20 mm            |
|        |                |                             |
|        |                |                             |