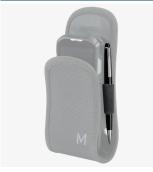

# REFUGE

MOBILIS holsters are associated with practicality, quality technical know-how and robustness.

With REFUGE, for each handheld device, tablet or smartphone, there is a holster that allows you to keep your device with you on the go.



## HOLSTER BASIC FOR HANDHELD DEVICE / SMARTPHONE

Size S Ref. 031008 Size M Ref. 031009



Size S : Weight : 100 g | Dimensions : 170 x 105 x 30 mm Size M : Weight : 112 g | Dimensions : 180 x 110 x 40 mm







# REFUGE

### HOLSTER BASIC FOR HANDHELD DEVICE / SMARTPHONE



#### INCLUDED ACCESSORIES

Belt loop





Pen holder



Pen not included

#### Forklift mount fixation



Plastic cable ties not included

Belt included (Max. length 137cm)

SIZE GUIDE

| Ref    | Product        | Device : maximum dimensions |
|--------|----------------|-----------------------------|
| 031008 | Holster Size S | 160 x 80 x 20 mm            |
|        |                |                             |
|        |                |                             |

| Ref    | Product        | Device : maximum dimensions |
|--------|----------------|-----------------------------|
| 031009 | Holster Size M | 180 x 90 x 30 mm            |

### SPECIFICATIONS

| Ref    | Product designation           | EAN Code      | SPCB quantity | PCB quantity |
|--------|-------------------------------|---------------|---------------|--------------|
|