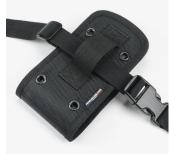

#### Forklift mount fixation

Plastic cable ties not included

Belt included (Max. length 137cm)

SIZE GUIDE

| Ref    | Product        | Device : maximum dimensions |
|--------|----------------|-----------------------------|
| 031008 | Holster Size S | 160 x 80 x 20 mm            |
|        |                |                             |
|        |                |                             |