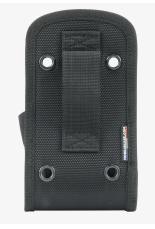

#### Forklift mount fixation

Plastic cable ties not included

Belt included (Max. length 137cm)

SIZE GUIDE

| Ref    | Product        | Device : maximum dimensions |
|--------|----------------|-----------------------------|
| 031008 | Holster Size S | 160 x 80 x 20 mm            |
|        |                |                             |
|        |                |                             |