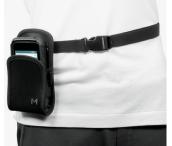

# REFUGE

MOBILIS holsters are associated with practicality, quality technical know-how and robustness.

With REFUGE, for each handheld device, tablet or smartphone, there is a holster that allows you to keep your device with you on the go.

## HOLSTER BASIC FOR HANDHELD DEVICE / SMARTPHONE

Size S Ref. 031008 Size M Ref. 031009

Size S : Weight : 100 g | Dimensions : 170 x 105 x 30 mm Size M : Weight : 112 g | Dimensions : 180 x 110 x 40 mm

#### Forklift mount fixation

Plastic cable ties not included

Belt included (Max. length 137cm)

SIZE GUIDE

| Ref    | Product        | Device : maximum dimensions |
|--------|----------------|-----------------------------|
| 031008 | Holster Size S | 160 x 80 x 20 mm            |
|        |                |                             |
|        |                |                             |